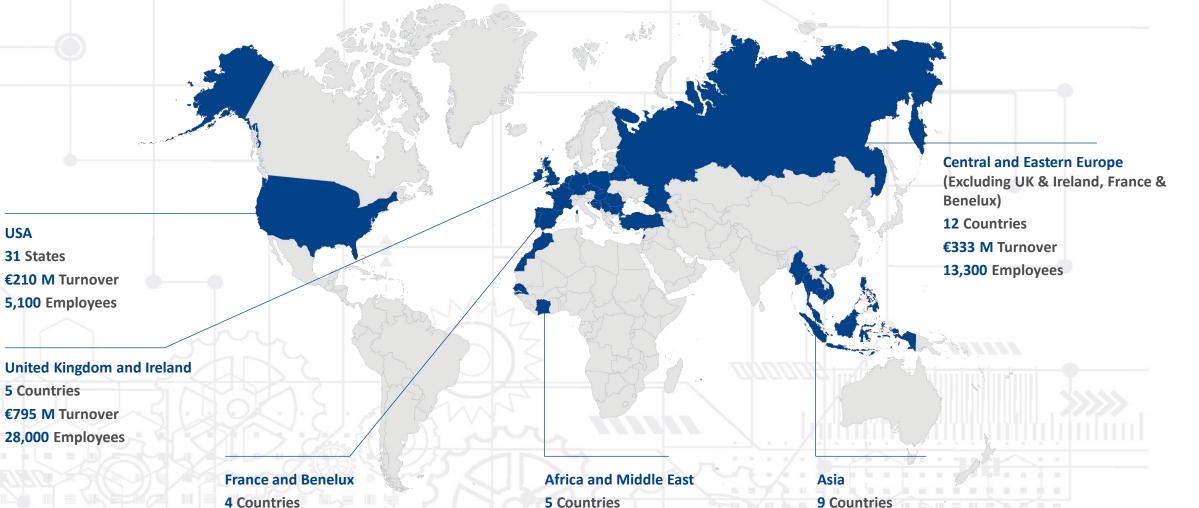

## SUPPORTING YOUR BUSINESS WORLDWIDE

**General Presentation** 

€1,522 M Turnover

56,700 Employees

**USA** 