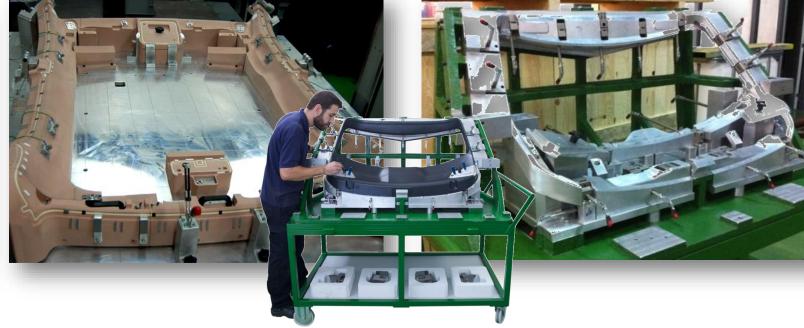

ector.

• Tools, micrometres and gap gauges for manual measurements



# 2. SERVICES MACHINERY







· 3 Milling machine

Range: 1500x800x800 - 4000x1700x1600

· Grinding Machine, Drills, Presses, TIC welder

· Electro-erosion Die-sinking (EDM)



#### 3. PRODUCT LINES





EXHAUST **PLASTIC** EXTERIOR INTERIOR **STAMPED PARTS** PARTS



PLASTIC PARTS

EXHAUST SYSTEM METALLIC STAMPED PARTS

CUBING EXTERIOR

INTERIOR









PLASTIC PARTS

EXHAUST SYSTEM METALLIC STAMPED PARTS

CUBING

EXTERIOR

INTERIOR





PLASTIC PARTS

EXHAUST SYSTEM METALLIC STAMPED PARTS

**CUBING** 

EXTERIOR

INTERIOR









PLASTIC PARTS

EXHAUST SYSTEM METALLIC STAMPED PARTS

CUBING

**EXTERIOR** 

INTERIOR









PLASTIC PARTS

EXHAUST SYSTEM METALLIC STAMPED PARTS

CUBING

**EXTERIOR** 

**INTERIOR** 







PLASTIC PARTS

EXHAUST SYSTEM METALLIC STAMPED PARTS

CUBING

EXTERIOR

INTERIOR





#### CROSS CAR BEAM (CCB)







#### **HEADLINERS**









#### WITTE BARSKAMP STRUCTURES









SMART GAGE:
REWORK BENCH + KAPTURE INTEGRATED →4.0 INDUSTRY!





### ••• Contact

#### **TECNOMATRIX BCN S.L.**

Pol. Ind. La Serra 1 - C/ Bergadà 3, Nave 2 08185 Lliçà de Vall (Barcelona) www.tecnomatrix.com



#### **KAPTURE BY TECNOMATRIX**

Camí de Can Gavarra, 2 - Pol. Ind. de Llevant 08217 Polinyà (Barcelona) www.kapture.io