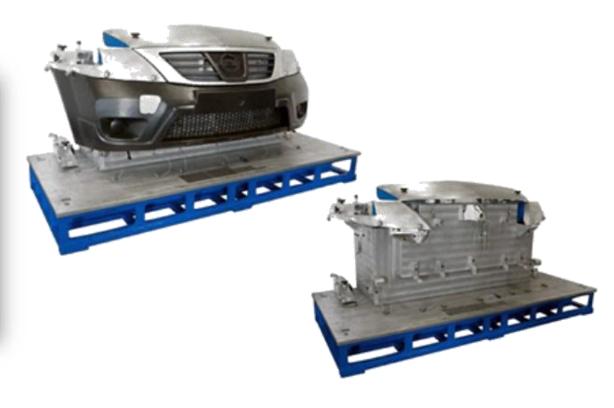

PLASTIC PARTS

EXHAUST SYSTEM METALLIC STAMPED PARTS

CUBING

**EXTERIOR** 

INTERIOR

PLASTIC PARTS

EXHAUST SYSTEM METALLIC STAMPED PARTS

CUBING

**EXTERIOR** 

**INTERIOR** 

PLASTIC PARTS

EXHAUST SYSTEM METALLIC STAMPED PARTS

CUBING

EXTERIOR

INTERIOR