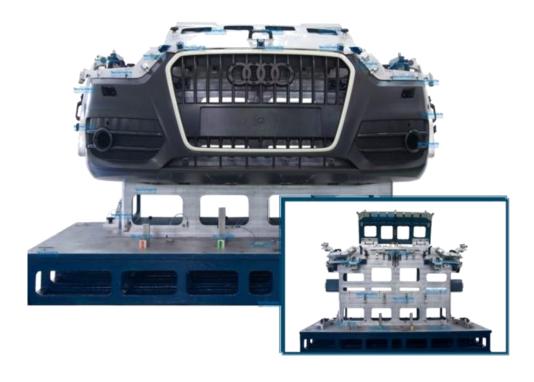

PLASTIC PARTS

EXHAUST SYSTEM METALLIC STAMPED PARTS

CUBING

**EXTERIOR** 

INTERIOR

PLASTIC PARTS

EXHAUST SYSTEM METALLIC STAMPED PARTS

CUBING

**EXTERIOR** 

**INTERIOR** 

PLASTIC PARTS

EXHAUST SYSTEM METALLIC STAMPED PARTS

CUBING

EXTERIOR

INTERIOR