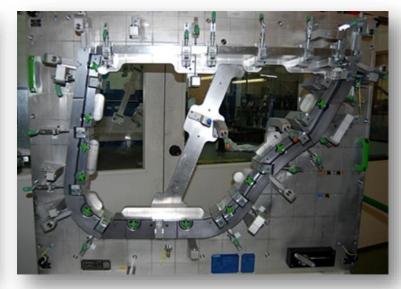

#### WITTE BARSKAMP STRUCTURES

SMART GAGE:
REWORK BENCH + KAPTURE INTEGRATED →4.0 INDUSTRY!