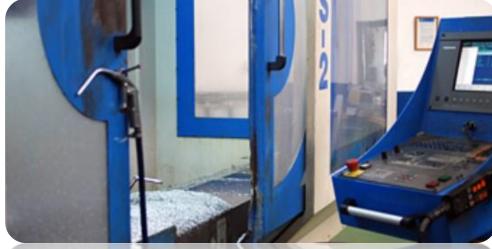

# 2. SERVICES MACHINERY

· 3 Milling machine

Range: 1500x800x800 - 4000x1700x1600

· Grinding Machine, Drills, Presses, TIC welder

· Electro-erosion Die-sinking (EDM)