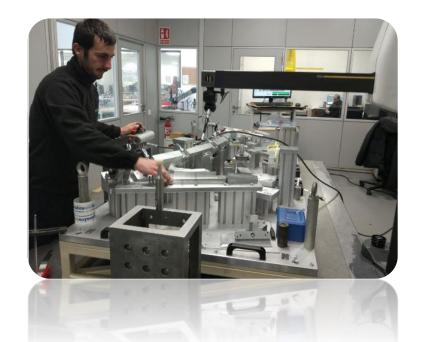

# 2. SERVICES MACHINERY METROLOGY

4 Metrology rooms

Range: 1200 x 700 x 500 - 4000 x 1600 x 2000

Vision profile projector.

• Tools, micrometres and gap gauges for manual measurements