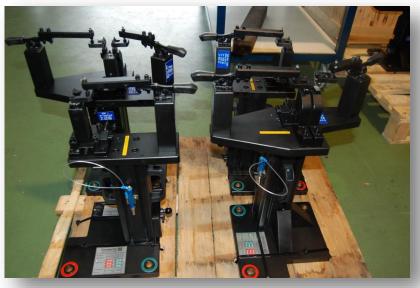

s, Presses, TIC welder

· Electro-erosion Die-sinking (EDM)



#### 3. PRODUCT LINES





EXHAUST **PLASTIC** EXTERIOR INTERIOR **STAMPED PARTS** PARTS



PLASTIC PARTS

EXHAUST SYSTEM METALLIC STAMPED PARTS

CUBING EXTERIOR

INTERIOR









PLASTIC PARTS

EXHAUST SYSTEM METALLIC STAMPED PARTS

CUBING

EXTERIOR

INTERIOR





PLASTIC PARTS

EXHAUST SYSTEM METALLIC STAMPED PARTS

**CUBING** 

EXTERIOR

INTERIOR









PLASTIC PARTS

EXHAUST SYSTEM METALLIC STAMPED PARTS

CUBING

**EXTERIOR** 

INTERIOR









PLASTIC PARTS

EXHAUST SYSTEM METALLIC STAMPED PARTS

CUBING

**EXTERIOR** 

**INTERIOR** 







PLASTIC PARTS

EXHAUST SYSTEM METALLIC STAMPED PARTS

CUBING

EXTERIOR

INTERIOR





#### CROSS CAR BEAM (CCB)







#### **HEADLINERS**









#### WITTE BARSKAMP STRUCTURES









SMART GAGE:
REWORK BENCH + KAPTURE INTEGRATED →4.0 INDUSTRY!





### ••• Contact

#### **TECNOMATRIX BCN S.L.**

Pol. Ind. La Serra 1 - C/ Bergadà 3, Nave 2 08185 Lliçà de Vall (Barcelona) www.tecnomatrix.com



#### **KAPTURE BY TECNOMATRIX**

Camí de Can Gavarra, 2 - Pol. Ind. de Llevant 08217 Polinyà (Barcelona) www.kapture.io