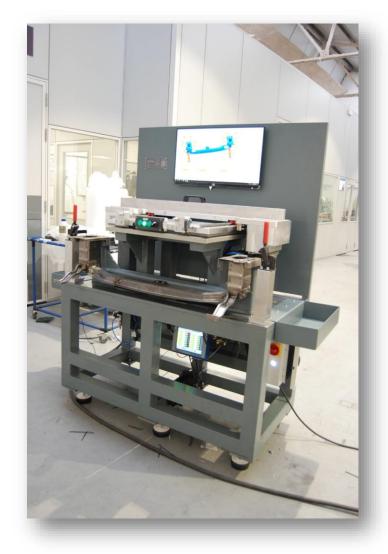

#### WITTE BARSKAMP STRUCTURES

SMART GAGE:
REWORK BENCH + KAPTURE INTEGRATED →4.0 INDUSTRY!