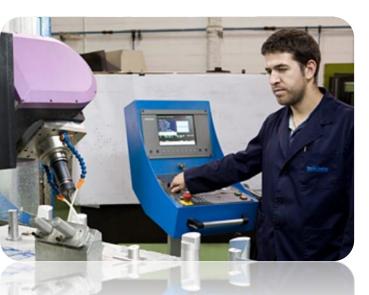

# 2. SERVICES MACHINERY

· 3 Milling machine

Range: 1500x800x800 - 4000x1700x1600

· Grinding Machine, Drills, Presses, TIC welder

· Electro-erosion Die-sinking (EDM)