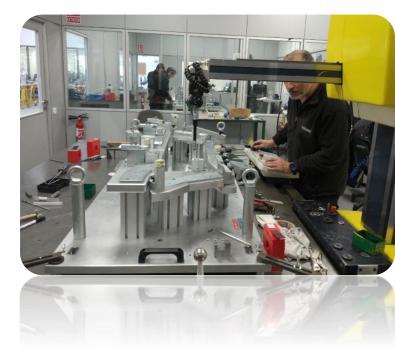

# 2. SERVICES MACHINERY METROLOGY

4 Metrology rooms

Range: 1200 x 700 x 500 - 4000 x 1600 x 2000

Vision profile projector.

• Tools, micrometres and gap gauges for manual measurements