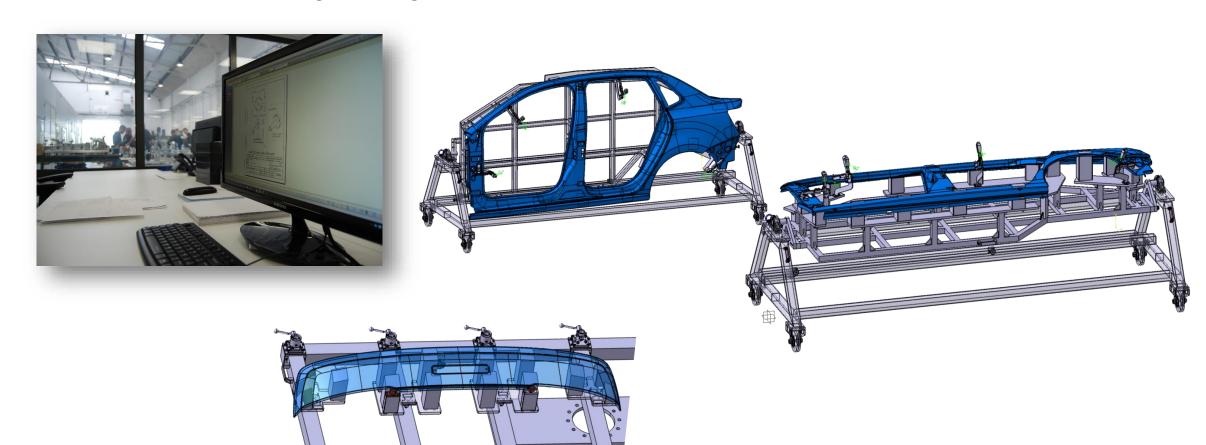

ES

Machinery Metrology Machinery

- 3. PRODUCT LINES
- 4. SPECIAL FIXTURES



## **1. THE COMPANY** WHO WE ARE.



- 1927: Family business foundation dedicated to the design and manufacturing of Fixtures.
- Specialists in Quality Control from 1998.
- The R&D department (2005) creation with the objective of discovering new services and products:
  - Data acquisition, analysis & reports
  - New measurement systems
- 2018: Strategic partnership with WITTE Barskamp in Spain business area.
- Currently:
  - Staff: 45
  - R&D Department (Kapture): 12





#### 1. THE COMPANY

WHO WE ARE: BUSINESS UNITS









### 1. THE COMPANY

WHERE WE ARE.







## 1. THE COMPANY BRANDS WHO TRUST US.































### 1. THE COMPANY

WHERE WE GO.





# 2. SERVICES ENGINEERING DEPARTMENT





# 2. SERVICES MACHINERY METROLOGY







4 Metrology rooms

Range: 1200 x 700 x 500 - 4000 x 1600 x 2000

Vision profile projector.

• Tools, micrometres and gap gauges for manual measurements



# 2. SERVICES MACHINERY







· 3 Milling machine

Range: 1500x800x800 - 4000x1700x1600

· Grinding Machine, Drills, Presses, TIC welder

· Electro-erosion Die-sinking (EDM)



#### 3. PRODUCT LINES





EXHAUST **PLASTIC** EXTERIOR INTERIOR **STAMPED PARTS** PARTS



PLASTIC PARTS

EXHAUST SYSTEM METALLIC STAMPED PARTS

CUBING EXTERIOR

INTERIOR









PLASTIC PARTS

EXHAUST SYSTEM METALLIC STAMPED PARTS

CUBING

EXTERIOR

INTERIOR





PLASTIC PARTS

EXHAUST SYSTEM METALLIC STAMPED PARTS

**CUBING** 

EXTERIOR

INTERIOR









PLASTIC PARTS

EXHAUST SYSTEM METALLIC STAMPED PARTS

CUBING