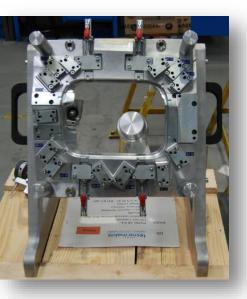

HE COMPANY

WHERE WE GO.





# 2. SERVICES ENGINEERING DEPARTMENT





# 2. SERVICES MACHINERY METROLOGY







4 Metrology rooms

Range: 1200 x 700 x 500 - 4000 x 1600 x 2000

Vision profile projector.

• Tools, micrometres and gap gauges for manual measurements



# 2. SERVICES MACHINERY







· 3 Milling machine

Range: 1500x800x800 - 4000x1700x1600

· Grinding Machine, Drills, Presses, TIC welder

· Electro-erosion Die-sinking (EDM)



#### 3. PRODUCT LINES





EXHAUST **PLASTIC** EXTERIOR INTERIOR **STAMPED PARTS** PARTS



PLASTIC PARTS

EXHAUST SYSTEM METALLIC STAMPED PARTS

CUBING EXTERIOR

INTERIOR









PLASTIC PARTS

EXHAUST SYSTEM METALLIC STAMPED PARTS

CUBING

EXTERIOR

INTERIOR





PLASTIC PARTS

EXHAUST SYSTEM METALLIC STAMPED PARTS

**CUBING** 

EXTERIOR

INTERIOR









PLASTIC PARTS

EXHAUST SYSTEM METALLIC STAMPED PARTS

CUBING

**EXTERIOR** 

INTERIOR









PLASTIC PARTS

EXHAUST SYSTEM METALLIC STAMPED PARTS

CUBING

**EXTERIOR** 

**INTERIOR** 







PLASTIC PARTS

EXHAUST SYSTEM METALLIC STAMPED PARTS

CUBING

EXTERIOR

INTERIOR





#### CROSS CAR BEAM (CCB)







#### **HEADLINERS**









#### WITTE BARSKAMP STRUCTURES









SMART GAGE:
REWORK BENCH + KAPTURE INTEGRATED →4.0 INDUSTRY!





### ••• Contact

#### **TECNOMATRIX BCN S.L.**

Pol. Ind. La Serra 1 - C/ Bergadà 3, Nave 2 08185 Lliçà de Vall (Barcelona) www.tecnomatrix.com



#### **KAPTURE BY TECNOMATRIX**

Camí de Can Gavarra, 2 - Pol. Ind. de Llevant 08217 Polinyà (Barcelona) www.kapture.io