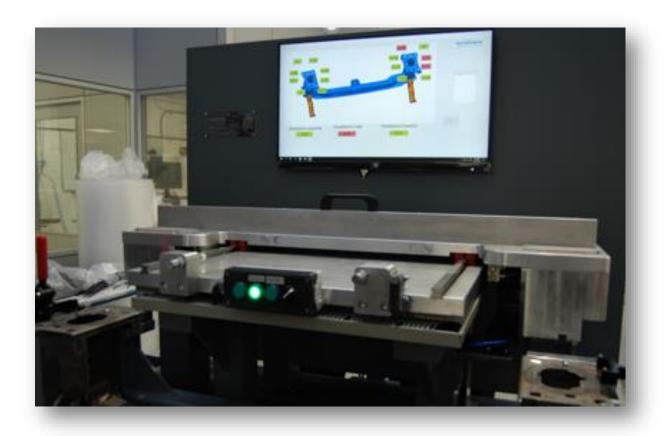

#### WITTE BARSKAMP STRUCTURES

SMART GAGE:
REWORK BENCH + KAPTURE INTEGRATED →4.0 INDUSTRY!